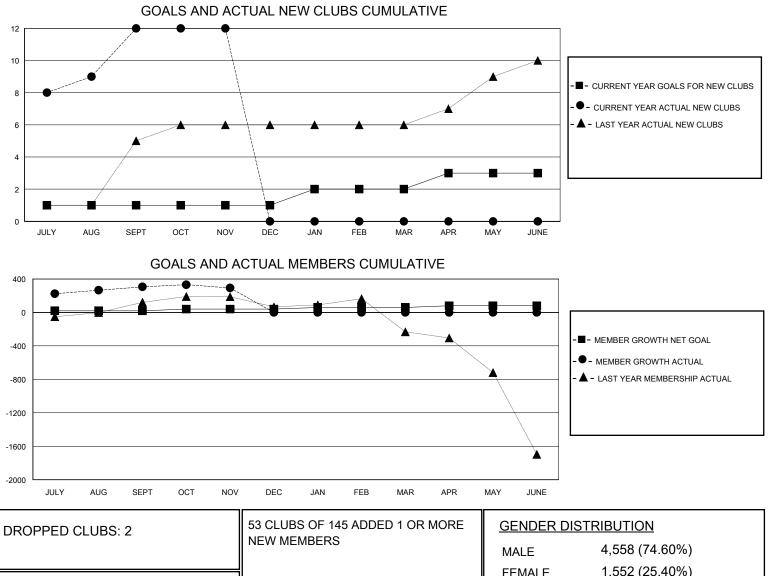

## MONTHLY MEMBERSHIP PROGRESS REPORT

District 324 C

Results as of: 11/30/2024

| GMT:          |               |             |               |                       |                        |                         |                                                    |  |  |
|---------------|---------------|-------------|---------------|-----------------------|------------------------|-------------------------|----------------------------------------------------|--|--|
|               | Club          | s           |               | Members               |                        |                         |                                                    |  |  |
|               | RESULTS FOR   | R 2024-2025 |               | RESULTS FOR 2024-2025 |                        |                         |                                                    |  |  |
| QUARTER       | NEW CLUB GOAL | NEW CLUBS   | DROPPED CLUBS | QUARTER               | BER GROWTH NET<br>GOAL | MEMBER GROWTH<br>ACTUAL | DROPPED<br>MEMBERS ACTUAL<br>(including transfers) |  |  |
| JULY/AUG/SEPT | 1             | 12          | 2             | JULY/AUG/SEPT         | 20                     | 487                     | 152                                                |  |  |
| OCT/NOV/DEC   | 0             | 0           | 0             | OCT/NOV/DEC           | 20                     | 41                      | 50                                                 |  |  |
| JAN/FEB/MAR   | 1             | 0           | 0             | JAN/FEB/MAR           | 20                     | 0                       | 0                                                  |  |  |
| APR/MAY/JUNE  | 1             | 0           | 0             | APR/MAY/JUNE          | 20                     | 0                       | 0                                                  |  |  |

| DROPPED MEMBERSCLICK HERE FOR CUMULATIVE.TOTAL FAMILY UNIT MEMBERS0DECEASED6CLICK HERE FOR CUMULATIVE.TOTAL FAMILY UNIT MEMBERS0CLUB CANCELLED12MEMBERSHIP DATAFAMILY MEMBERS PAYING HALF0OTHER179197197DUES |                 |     | MALE<br>FEMALE            | 4,558 (74.60%)<br>1,552 (25.40%) |   |
|--------------------------------------------------------------------------------------------------------------------------------------------------------------------------------------------------------------|-----------------|-----|---------------------------|----------------------------------|---|
| CLUB CANCELLED     12       OTHER     179         CLICK HERE FOR CUMULATIVE       MEMBERSHIP DATA   FAMILY MEMBERS PAYING HALF 0 DUES                                                                        | DROPPED MEMBERS |     |                           |                                  |   |
| CLUB CANCELLED     12       OTHER     179   FAMILY MEMBERS PAYING HALF O DUES                                                                                                                                | DECEASED        | 6   | TOTAL FAMILY UNIT MEMBERS |                                  | 0 |
| OTHER 179 DUES                                                                                                                                                                                               | CLUB CANCELLED  | 12  |                           |                                  |   |
|                                                                                                                                                                                                              | OTHER           | 179 |                           | S PAYING HALF                    | 0 |
|                                                                                                                                                                                                              | TOTAL           | 197 |                           |                                  |   |